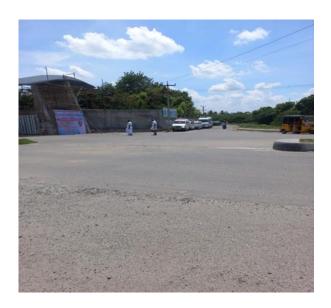

Around the Dhanalakshmi Srinivasan University the management constructed the road for public usage under society community centric work to prioritize the needs, interests and well-being of the society living around the University campus. This is very useful to the people of Maruthur and Samayapuram villages.