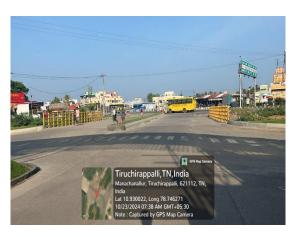

## SPECIAL CAMPAIGN 4.0 (02 Oct – 31 Oct 2024) FOR SWACHHATA AND MINIMIZING PENDANCY

Society Centric Initiative by Dhanalakshmi Srinivasan University, Trichy Before

After

In the main entrance of Dhanalakshmi Srinivasan University, Trichy, the road was maintained with water fountain and at the ends of the cannel, safety bulwark is constructed for any protection against external danger, injury, or annoyance. This is very useful to the people of Maruthur and Samayapuram villages.