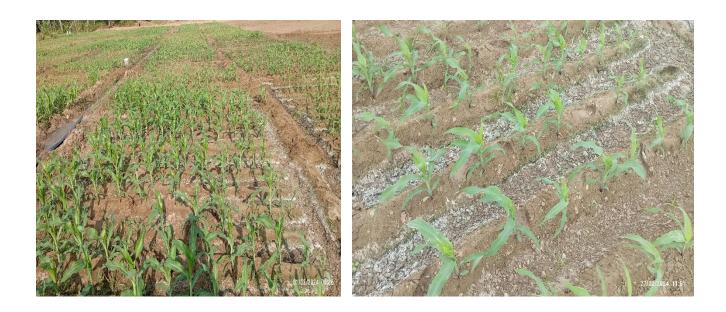

## Waste Water Management at Dhanalakshmi Srinivasan University, Trichy

With rising water scarcity and increasing water prices, wastewater treatment has the potential to mature as a profitable intervention. Instead of treating it as a waste to be disposed of, wastewater should be considered a resource for recycling and reuse. Wastewater collected from Dhanalakshmi Srinivasan University hostels are treated with Sewage Treatment Plant (STP), is being used as important source of irrigation water as well as source of nutrients for crop production in garden land farm of DSU. The various crops cultivated such as Maize, Green gram, Black gram, Groundnut, Tomato, Chilli, Brinjal, Curry leaf and Banana etc.,